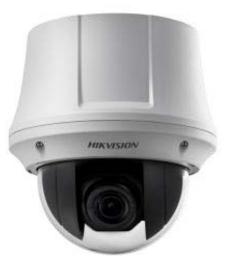

The Hikvision DS-2AE4223T-A3 2 MP Indoor PTZ Dome Camera provide high definition analog output up to 1080p. TurboHD means that the analog signal can be sent over existing coaxial cable, eliminating the need to run new cables for high definition video.

## Available Models:

DS-2AE4223T-A3: Includes recessed in-ceiling mount

46 mm (1.8")

Hikvision USA Inc., 18639 Railroad Street, City of Industry, CA 91748, USA • Hikvision Canada, 4485 Dobrin, St-Laurent, Quebec, Canada, H4R 21 Tel: +1-909-895-0400 • Toll Free in USA: +1-866-200-6690 • E-Mail: sales.usa@hikvision.com • www.hikvision.com 051517NA © 2017 Hikvision USA Inc. • All Rights Reserved • Specifications subject to change without notice.