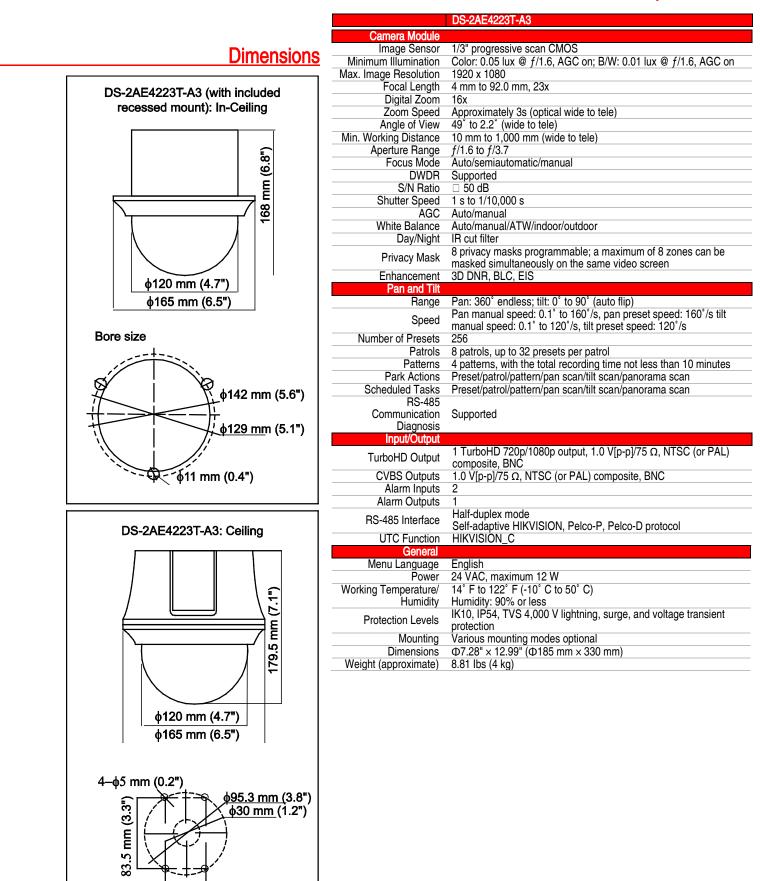

## DS-2AE4223T-A3 TurboHD 2 MP Indoor PTZ Dome Camera

- 1/3" Progressive Scan CMOS
- 1920 x 1080
- 23x Optical Zoom
- DWDR
- 3D Intelligent Positioning Function
- Supports TurboHD and BNC Output
- Standard Indoor or In-Ceiling (Includes Bracket) Mounting
- IK10/IP54
- 24 VAC, 12 W

The 4 mm to 92 mm 23x lens allows the correct angle of view to fit any situation. Digital WDR (Wide Dynamic Range) ensures images will be optimal, no matter what the lighting conditions. This camera also features a range of Smart functions, including line crossing, intrusion, and region entrance and exit, benefitting users with great improvements on security efficiency and, more importantly, with key events and objects being recorded for further forensic needs.

## Available Models:

DS-2AE4223T-A3: Includes recessed in-ceiling mount

46 mm (1.8")

Hikvision USA Inc., 18639 Railroad Street, City of Industry, CA 91748, USA • Hikvision Canada, 4485 Dobrin, St-Laurent, Quebec, Canada, H4R 21 Tel: +1-909-895-0400 • Toll Free in USA: +1-866-200-6690 • E-Mail: sales.usa@hikvision.com • www.hikvision.com 051517NA © 2017 Hikvision USA Inc. • All Rights Reserved • Specifications subject to change without notice.