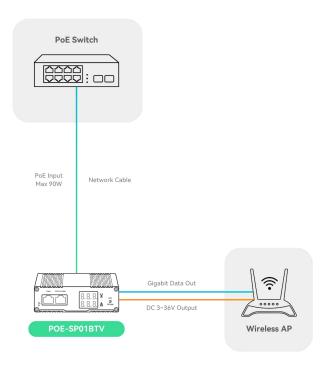

GB/T4208-2017, Enterprise Standards                                   |
| Ministry of Transport Testing  | YD/T1099-2013, JT/T 817-2011, GB/T21671-2008                                                             |
| Installation                   | DIN-rail Installation; Wall-mounted Installation                                                         |
| Surge Protection               | ±6KV; Executive Standard: IEC61000–4–5                                                                   |
| Electrostatic Standard         | Contact ±8KV, Air ±15KV                                                                                  |

## Package included



POE-SP01BTV



**DIN-Rail Mounting Accessory** 



Wall Mounting Accessory



User Manual

# **LINO**VISION

## **Connection Diagram**



### Installation





### Interface

#### **Front View**



#### **Side View**



### **Dimension**



Weight:250g (0.551 lb)