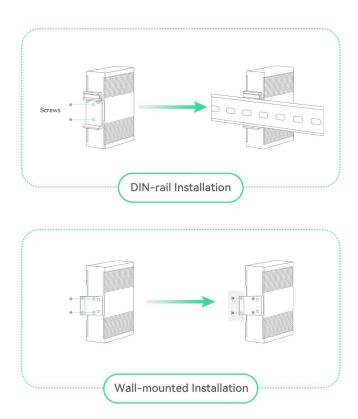

prise Standards                                   |
| Ministry of Transport Testing  | YD/T1099-2013, JT/T 817-2011, GB/T21671-2008                                                             |
| Installation                   | DIN-rail Installation; Wall-mounted Installation                                                         |
| Surge Protection               | ±6KV; Executive Standard: IEC61000–4–5                                                                   |
| Electrostatic Standard         | Contact ±8KV, Air ±15KV                                                                                  |

## Package included



POE-SP01BTV



**DIN-Rail Mounting Accessory** 



Wall Mounting Accessory



User Manual

# **LINO**VISION

## **Connection Diagram**



### Installation





### Interface

#### **Front View**



#### **Side View**



### **Dimension**



Weight:250g (0.551 lb)