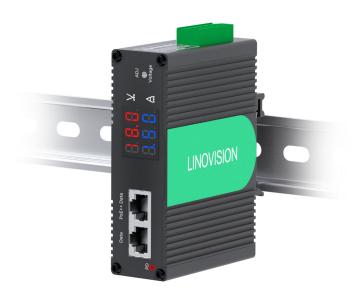

## POE-SP01BTV

BT 90W PoE Splitter, DC 3 to 36V Adjustable Output

POE-SP01BTV is an Industrial 802.3bt Gigabit 90W PoE++ Splitter with Adjustable Output Voltage 3 to 36VDC and LED Display. This splitter offers a maximum output current of 10A, supporting various powered devices. It features full/half-duplex modes, MDI/MDI-X auto-detection, and complies with IEEE802.3af/at/bt standards for versatile network integration. Designed for industrial environments, it includes a 6KV surge protector, 8KV contact discharge, and 15KV air discharge, ensuring reliability in harsh conditions.

### **Outstanding Features**

- GIGABIT POE++ SPLITTER: Split 90W IEEE802.3bt PoE++ to Gigabit Data and dual DC power outputs
- ADJUSTABLE OUTPUT VOLTAGE: One Adjustable Button to adjust DC 3-36V based on demands
- **INTELLIGENT LED DISPLAY:** LED Display showing output voltage and current. Help to efficiently control how much power is output
- Gigabit Speed: Supports 10/100/1000Mbps transmission speed. Max 100 meters transmission
- **RUGGED DESIGN:** IP40-rated metal housing to withstand harsh industrial conditions, operating temperatures of -4°F to 167°F(-20°C to 75°C), ESD protection up to 8 kV
- EASY INSTALLATION: Wall mount and DIN rail mount (accessories included)

| POE-SP01BTV                    |                                                                                                          |
|--------------------------------|----------------------------------------------------------------------------------------------------------|
| Standard                       | IEEE802.3 10Base-T, IEEE802.3u 100Base-TX, IEEE802.3ab 1000Base-T, IEEE802.3af, IEEE802.3at, IEEE802.3bt |
| Interface                      | 1* 10/100/1000Base-TX+(Data OUT)                                                                         |
|                                | 1* 10/100/1000Base-TX(PoE++ IN)                                                                          |
|                                | 3.81mm/5 Position Terminal Connector(DC OUT)                                                             |
| Indicator                      | PD(Red), LED Display Voltage(Red), LED Display Current(Blue)                                             |
| Dimensions (W*H*D)             | 3.93×2.75×1.18"(100×70×30mm)                                                                             |
| PoE Power Input                | MAX.90W(Supports IEEE802.3af /at/bt)                                                                     |
| Power Consumption              | < 3W                                                                                                     |
| DC Output                      | Adjustable 3 to 36V, MAX 10A                                                                             |
| Operating Temperature          | -4°F to 167°F(-20°C to 75°C)                                                                             |
| Operating Humidity             | 5% to 95% non-condensing                                                                                 |
| Public Security Bureau Testing | GB/T15211-2013, GB/T 17626.5-2019, GB/T4208-2017, Enterprise Standards                                   |
| Ministry of Transport Testing  | YD/T1099-2013, JT/T 817-2011, GB/T21671-2008                                                             |
| Installation                   | DIN-rail Installation; Wall-mounted Installation                                                         |
| Surge Protection               | ±6KV; Executive Standard: IEC61000–4–5                                                                   |
| Electrostatic Standard         | Contact ±8KV, Air ±15KV                                                                                  |