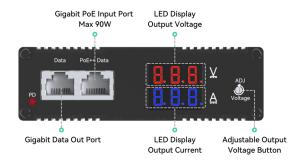

|
| Ministry of Transport Testing  | YD/T1099-2013, JT/T 817-2011, GB/T21671-2008                                                             |
| Installation                   | DIN-rail Installation; Wall-mounted Installation                                                         |
| Surge Protection               | ±6KV; Executive Standard: IEC61000–4–5                                                                   |
| Electrostatic Standard         | Contact ±8KV, Air ±15KV                                                                                  |

## Package included



POE-SP01BTV



**DIN-Rail Mounting Accessory** 



Wall Mounting Accessory



User Manual

# **LINO**VISION

## **Connection Diagram**



### Installation





### Interface

#### **Front View**



#### **Side View**



### **Dimension**



Weight:250g (0.551 lb)