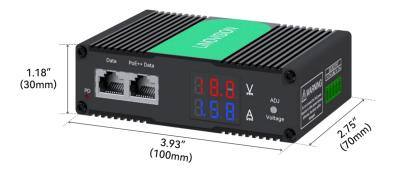

| POE-SP01BTV                    |                                                                                                          |
|--------------------------------|----------------------------------------------------------------------------------------------------------|
| Standard                       | IEEE802.3 10Base-T, IEEE802.3u 100Base-TX, IEEE802.3ab 1000Base-T, IEEE802.3af, IEEE802.3at, IEEE802.3bt |
| Interface                      | 1* 10/100/1000Base-TX+(Data OUT)                                                                         |
|                                | 1* 10/100/1000Base-TX(PoE++ IN)                                                                          |
|                                | 3.81mm/5 Position Terminal Connector(DC OUT)                                                             |
| Indicator                      | PD(Red), LED Display Voltage(Red), LED Display Current(Blue)                                             |
| Dimensions (W*H*D)             | 3.93×2.75×1.18"(100×70×30mm)                                                                             |
| PoE Power Input                | MAX.90W(Supports IEEE802.3af /at/bt)                                                                     |
| Power Consumption              | < 3W                                                                                                     |
| DC Output                      | Adjustable 3 to 36V, MAX 10A                                                                             |
| Operating Temperature          | -4°F to 167°F(-20°C to 75°C)                                                                             |
| Operating Humidity             | 5% to 95% non-condensing                                                                                 |
| Public Security Bureau Testing | GB/T15211-2013, GB/T 17626.5-2019, GB/T4208-2017, Enterprise Standards                                   |
| Ministry of Transport Testing  | YD/T1099-2013, JT/T 817-2011, GB/T21671-2008                                                             |
| Installation                   | DIN-rail Installation; Wall-mounted Installation                                                         |
| Surge Protection               | ±6KV; Executive Standard: IEC61000–4–5                                                                   |
| Electrostatic Standard         | Contact ±8KV, Air ±15KV                                                                                  |

#### **Front View**

### **Dimension**

Weight:250g (0.551 lb)