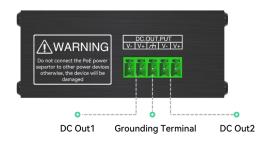

| POE-SP01BTV                    |                                                                                                          |
|--------------------------------|----------------------------------------------------------------------------------------------------------|
| Standard                       | IEEE802.3 10Base-T, IEEE802.3u 100Base-TX, IEEE802.3ab 1000Base-T, IEEE802.3af, IEEE802.3at, IEEE802.3bt |
| Interface                      | 1* 10/100/1000Base-TX+(Data OUT)                                                                         |
|                                | 1* 10/100/1000Base-TX(PoE++ IN)                                                                          |
|                                | 3.81mm/5 Position Terminal Connector(DC OUT)                                                             |
| Indicator                      | PD(Red), LED Display Voltage(Red), LED Display Current(Blue)                                             |
| Dimensions (W*H*D)             | 3.93×2.75×1.18"(100×70×30mm)                                                                             |
| PoE Power Input                | MAX.90W(Supports IEEE802.3af /at/bt)                                                                     |
| Power Consumption              | < 3W                                                                                                     |
| DC Output                      | Adjustable 3 to 36V, MAX 10A                                                                             |
| Operating Temperature          | -4°F to 167°F(-20°C to 75°C)                                                                             |
| Operating Humidity             | 5% to 95% non-condensing                                                                                 |
| Public Security Bureau Testing | GB/T15211-2013, GB/T 17626.5-2019, GB/T4208-2017, Enterprise Standards                                   |
| Ministry of Transport Testing  | YD/T1099-2013, JT/T 817-2011, GB/T21671-2008                                                             |
| Installation                   | DIN-rail Installation; Wall-mounted Installation                                                         |
| Surge Protection               | ±6KV; Executive Standard: IEC61000–4–5                                                                   |
| Electrostatic Standard         | Contact ±8KV, Air ±15KV                                                                                  |