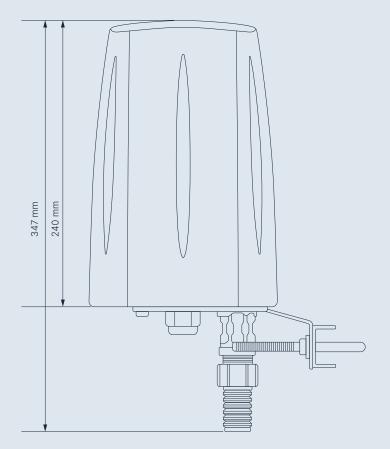

# INTEGRATED MOUNTING BRACKET

Quick and easy pole/mast mounting

### MECHANICAL/ENVIRONMENTAL

| Cable                 | 5x RG316, 1x RG174  |
|-----------------------|---------------------|
| Operating Temperature | -40 °C to 75 °C     |
| Mounting Method       | Wall, ceiling, mast |
| IP rating             | IP67                |
| Weight                | 1500 g              |
| RoHS compliant        |                     |