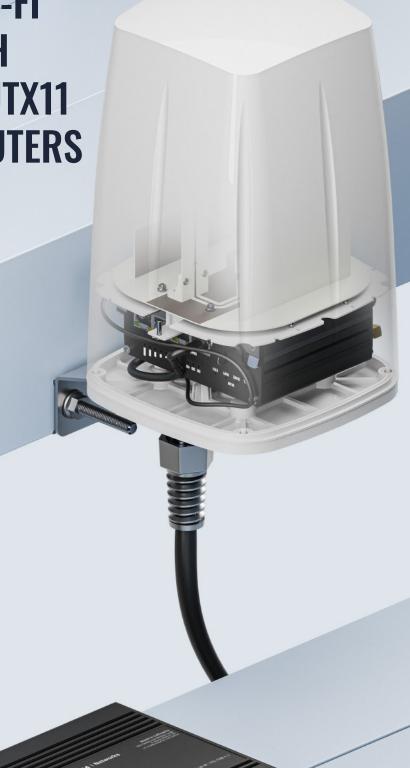

# OUTDOOR LTE/WI-FI /GPS/BLUETOOTH ANTENNA FOR RUTX11 AND RUTM11 ROUTERS

# INTEGRATED MOUNTING BRACKET

Quick and easy pole/mast mounting

### PERFECT ROUTER MATCH

Compatible and designed to contain select Teltonika routers

The antenna is supplied without a router