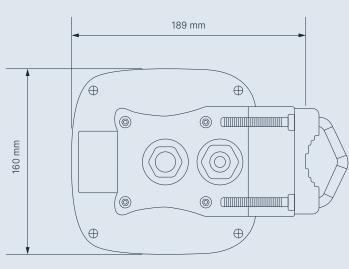

# INTEGRATED MOUNTING BRACKET

Quick and easy pole/mast mounting

### MECHANICAL/ENVIRONMENTAL

| Cable                 | 5x RG316, 1x RG174  |
|-----------------------|---------------------|
| Operating Temperature | -40 °C to 75 °C     |
| Mounting Method       | Wall, ceiling, mast |
| IP rating             | IP67                |
| Weight                | 1500 g              |
| RoHS compliant        |                     |